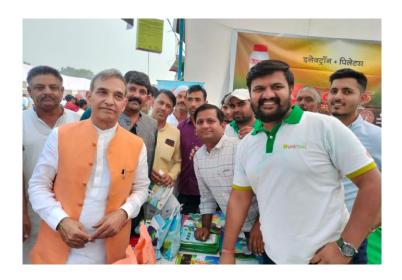

# Unimart Pariticipated in Fasal kranti Kisan Mela

in Baraut, Baghpat Uttar Pradesh

Unimart Team Participated in Fasal Kranti Kisan Mela in Baraut, Baghpat, Uttar Pradesh along with Advanta and AF team. Mr. Malik (MP) is a retired IPS visited the Unimart stall as well. He was very impressed with Unimart's services. Farmers were also given mustard seeds as part of a lucky draw offered by Unimart.