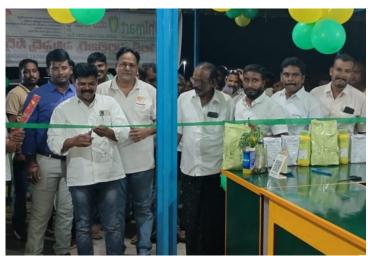

Varalaxmi Fertilisers Pesticides and Seeds ,Unimart outlet launched at Kannnur, Hanamkonda, Telangana on 15 December ,2022. approximately 40 farmers attended the inauguration.

Varalaxmi Fertilisers Pesticdes seeds and general stores, Unimart outlet launched at E Bayyaram mandal, Bhadradri Kothagudem, Telangana on 28 December 2022. approximately 50 farmers attended the inauguration.