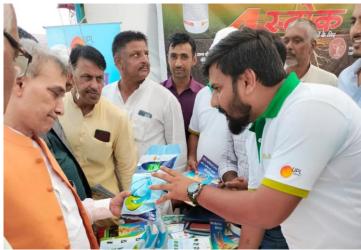

# Unimart Pariticipated in Fasal kranti Kisan Mela

in Baraut, Baghpat Uttar Pradesh

Unimart Team Participated in Fasal Kranti Kisan Mela in Baraut, Baghpat, Uttar Pradesh along with Advanta and AF team. Mr. Malik (MP) is a retired IPS visited the Unimart stall as well. He was very impressed with Unimart's services. Farmers were also given mustard seeds as part of a lucky draw offered by Unimart.