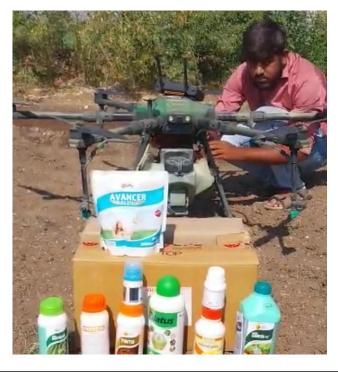

## ASSET LIGHT MODEL

The asset-light model is a unique business proposition where investment is done by franchisee partners to purchase Farm spraying machinery introduced by UPL Limited, the machine is operationally managed by UPL for providing services to Unimart farmers.

More business opportunity and sustainability for our franchise partner and more brand visibility for UPL Unimart.