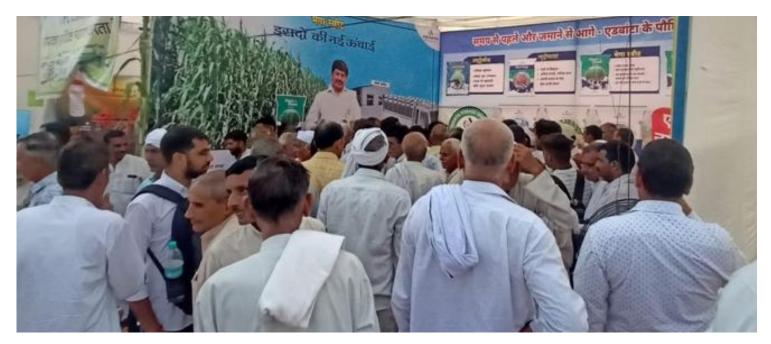

# Unimart Pariticipated in Fasal kranti Kisan Mela

in Baraut, Baghpat Uttar Pradesh

Unimart Team Participated in Fasal Kranti Kisan Mela in Baraut, Baghpat, Uttar Pradesh along with Advanta and AF team. Mr. Malik (MP) is a retired IPS visited the Unimart stall as well. He was very impressed with Unimart's services. Farmers were also given mustard seeds as part of a lucky draw offered by Unimart.