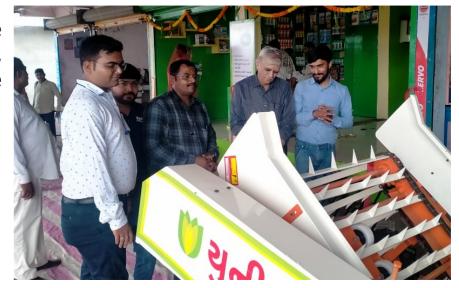

# **Groundnut Digger**Introduced at Gujarat

On 27th, Sept 2022, Unimart introduced the Groundnut Digger at Paliyad Unimart, Gujarat. Service started with 4 franchisee partners.

- Served 800 acres
- Covered 283 farmers