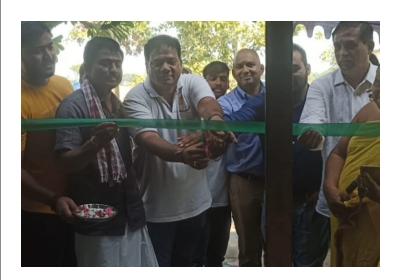

Varalaxmi Fertilisers Pesticides and Seeds ,Unimart outlet launched at Kannnur, Hanamkonda, Telangana on 15 December ,2022. approximately 40 farmers attended the inauguration.

Varalaxmi Fertilisers Pesticdes seeds and general stores, Unimart outlet launched at E Bayyaram mandal, Bhadradri Kothagudem, Telangana on 28 December 2022. approximately 50 farmers attended the inauguration.