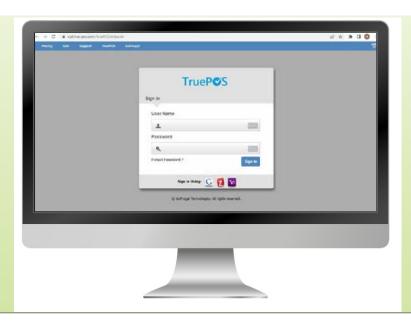

True-POS is an ERP (Enterprise resource`planning) software Unimart providing to Franchise Owners.

 Authorized person (Retail Officer/ Franchise Owner) can raise purchase orders, Manage Inventory, Farmer Billing, File GST Return & Get Profitability of Business.

#### **Major activities performed in TruePOS**

- Raise Purchase Order(PO)
- Farmer Billing
- Inventory Management
- File GST Returns
- Profitability Analysis.

## **Benefits**

All Farmers schemes are based on TruePOS billing Only