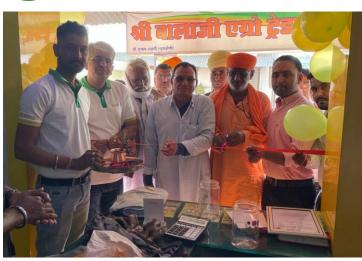

# New Franchisees

National Hardware ,Unimart outlet launched at Kanauj,Uttar Pradesh on 3 December, 2022.approximately 100 farmers attended the Inauguration.

Shree balaji agro traders, Unimart outlet launched at Edwa, Nagaur, Rajasthan on 4 December, ,2022. . approximately 200 farmers attended the Inauguration.