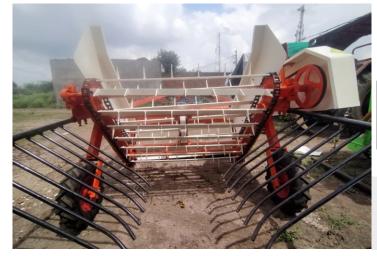

# **Groundnut Digger**Introduced at Gujarat

On 27th, Sept 2022, Unimart introduced the Groundnut Digger at Paliyad Unimart, Gujarat. Service started with 4 franchisee partners.

- Served 800 acres
- Covered 283 farmers

#### **Benefits**

- Decreasing costs by 30%
- Saving 5% on groundnut losses.

| Parameter | Unimart Digger    | Local Harvestor   |  |
|-----------|-------------------|-------------------|--|
| Cost      | INR 1300 Per arce | INR 2000 Per arce |  |
| Capacity  | 15 Acres Per day  | 3 Acres Per day   |  |
| Labour    | 0                 | 7-8               |  |

Advantage Groundnut pods are free from Soil