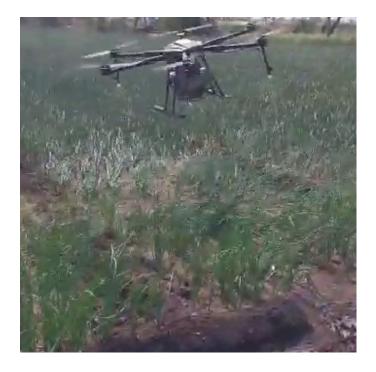

Year 2022 was remarkable for us. Initiated Asset light model for Franchisee Owners in beginning of the year. we deployed 16 Boom sprayer machines Under the Asset light model. Initiated Drone spraying services in three regions of India(North, South & West). with help of Drones and Boom spraying machines we had served at 32500 acres. in the end of year 2022 we introduced Drone based advisory serviced for the farmers at Gujarat.

## Onion Kits Distributed with Drone Service.