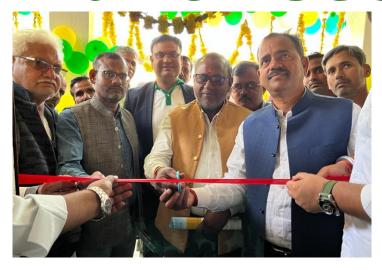

# New Franchisees

National Hardware ,Unimart outlet launched at Kanauj,Uttar Pradesh on 3 December, 2022.approximately 100 farmers attended the Inauguration.

Shree balaji agro traders, Unimart outlet launched at Edwa, Nagaur, Rajasthan on 4 December, ,2022. . approximately 200 farmers attended the Inauguration.